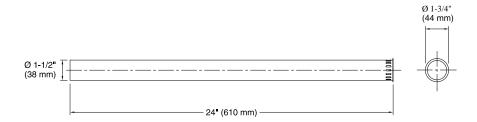

# **KOHLER**, Faucets

### **Features**

- No valve disassembly required.
- For use with flushometers.

#### Material

Brass.

### **Recommended Products/Accessories**

K-23723 Faucet cleaner

## Codes/Standards

ASME A112.18.1/CSA B125.1 ASME A112.18.2/CSA B125.2

# **KOHLER® One-Year Limited Warranty**

See website for detailed warranty information.

### **Available Colors/Finishes**

Color tiles intended for reference only.

**Color Code Description** 

CP Polished Chrome



# **KOHLER**, Faucets



## **Technical Information**

All product dimensions are nominal.

### **Notes**

Install this product according to the installation guide.